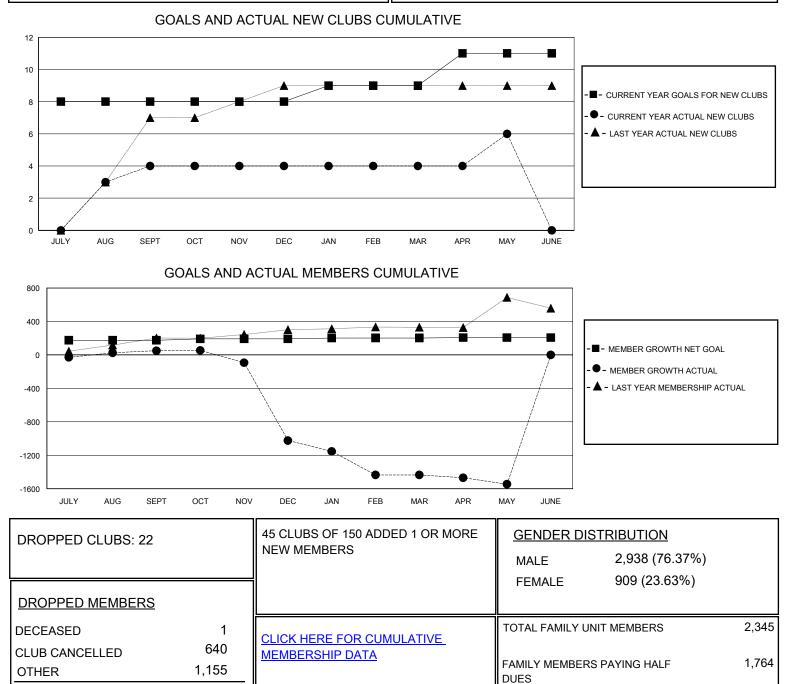

## District 315B2

Results as of: 5/31/2024

| GMT:                                                        | LOCATION REP OF BANGLADESH |                  |                   |                                                             |                       |                         | GMT CA                                             |
|-------------------------------------------------------------|----------------------------|------------------|-------------------|-------------------------------------------------------------|-----------------------|-------------------------|----------------------------------------------------|
| Clubs                                                       |                            |                  |                   | Members                                                     |                       |                         |                                                    |
| RESULTS FOR 2023-2024                                       |                            |                  |                   | RESULTS FOR 2023-2024                                       |                       |                         |                                                    |
| QUARTER                                                     | NEW CLUB GOAL              | NEW CLUBS        | DROPPED CLUBS     | QUARTER MEMB                                                | ER GROWTH NET<br>GOAL | MEMBER GROWTH<br>ACTUAL | DROPPED<br>MEMBERS ACTUAL<br>(including transfers) |
| JULY/AUG/SEPT<br>OCT/NOV/DEC<br>JAN/FEB/MAR<br>APR/MAY/JUNE | 8<br>0<br>1<br>2           | 4<br>0<br>0<br>2 | 0<br>7<br>14<br>1 | JULY/AUG/SEPT<br>OCT/NOV/DEC<br>JAN/FEB/MAR<br>APR/MAY/JUNE | 175<br>17<br>10<br>5  | 167<br>60<br>45<br>220  | 89<br>1,105<br>447<br>161                          |